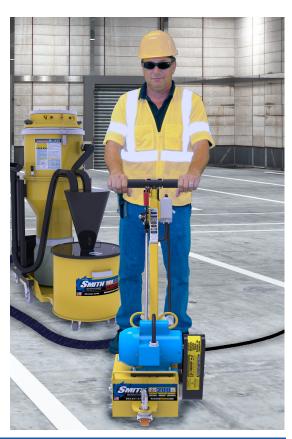

## FS200™ Series Performance Benefits:

The USA-made SMITH FS200 compact scarifier repairs, improves and maintains asphalt or concrete surfaces to right surface profile finishes.

- · 20-year performance history with lifetime warranty
- · All-steel construction
- HD industrial AC motor with safety reset
- · Front outboard feathering caster wheel
- · Fixed inboard wheel for straight line removal
- Micro-depth-of-cut control settings
- Height-adjustable vibration tension comfort grips
- · Vacuum port for dust-free operation

- · Dual maintenance-free bearings
- · Fast and easy side-loading cutter drum
- · Triple-drive belts with safety belt guard Options:
- Variety of cutter-drum assemblies
- 'Get close to wall' edger assembly
- 9HP gas engine or electric motor MaxiVac HEPA vacuums
- · Hour maintenance meter