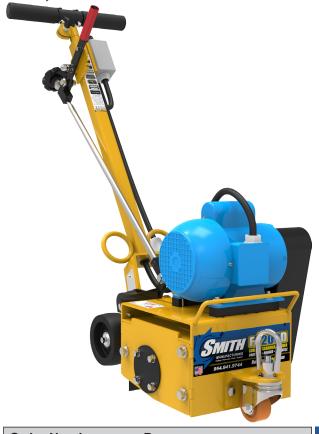

## FS200™ Series Performance Benefits:

The USA-made SMITH FS200 compact scarifier repairs, improves and maintains asphalt or concrete surfaces to right surface profile finishes.

- · 20-year performance history with lifetime warranty
- · All-steel construction
- HD industrial AC motor with safety reset
- · Front outboard feathering caster wheel
- · Fixed inboard wheel for straight line removal
- Micro-depth-of-cut control settings
- Height-adjustable vibration tension comfort grips
- · Vacuum port for dust-free operation

- · Dual maintenance-free bearings
- · Fast and easy side-loading cutter drum
- · Triple-drive belts with safety belt guard Options:
- Variety of cutter-drum assemblies
- 'Get close to wall' edger assembly
- 9HP gas engine or electric motor MaxiVac HEPA vacuums
- · Hour maintenance meter